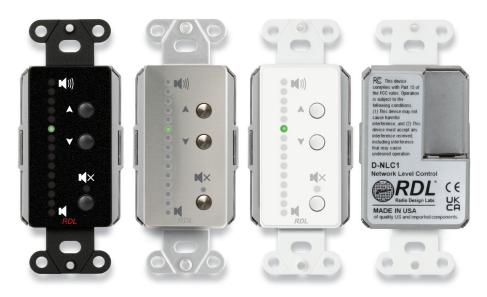

# D SERIES-NLC1

Network Remote Control with LEDs

- Pushbutton Level Remote Control
- LED String Display
- Mute Button with LED Indicator
- Programmable Operation and Attenuation Steps
- Configurable for Buttons Always Enabled or Auto-Locking
- May Operate as a Controller or a Satellite
- Selectable as Satellite to a D-NMC1 or D-NLC1 Controller
- Compatible with DD-RN and Other RDL Products
- PoE Powered