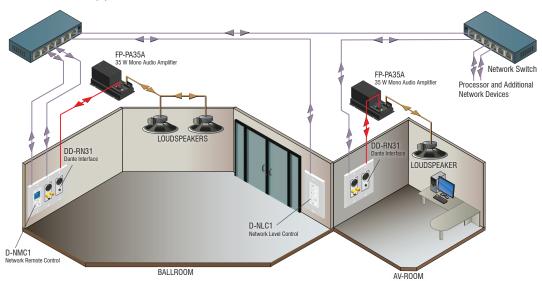

## 1 or 2 Zone Application

- Multi-source Selection Via System Wall Controller
- Digital Volume Control at all Entrances
- Synchronized Volume Settings from any Location
- Flexible I/O Locations

The D Series Network Remote Controls are ideal for use in **Hospitality**, **Corporate**, **Education** and **Healthcare** applications or anywhere network audio remote control is needed.