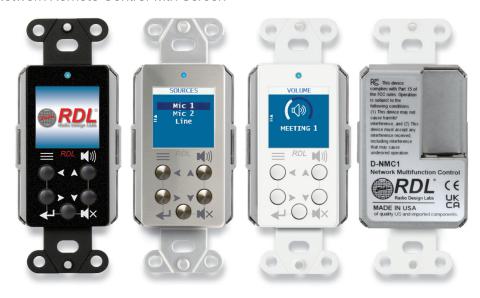

### D SERIES-NMC1

Network Remote Control with Screen

# Network Audio Remote Controls

- Pushbutton Remote Control
- Full-Color LCD Display
- Individual or Group Level Adjustment
- Mute Button with Screen Indication
- Up to 8 Source Selections with Dante Routings
- Sets or Clears Routings for Any Dante Device
- Fully Programmable Functions and Names
- Enable, Disable or Auto-Lock Each Function
- Capability to Set Gains and Levels
- May Operate as a Controller or a Satellite
- Selectable Screen Display Themes
- Compatible with DD-RN and Other RDL Products
- PoE Powered