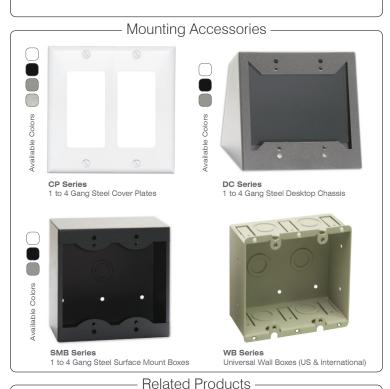

r
- Programmable Operation and Attenuation Steps
- Configurable for Buttons Always Enabled or Auto-Locking
- May Operate as a Controller or a Satellite
- Selectable as Satellite to a D-NMC1 or D-NLC1 Controller
- Compatible with DD-RN and Other RDL Products
- PoE Powered

## 3 Zone Application



- Independent Source Selection in Each Zone
- Local and Distributed Audio Options
- Overflow Routing Via Presets

## 1 or 2 Zone Application



- Multi-source Selection Via System Wall Controller
- Digital Volume Control at all Entrances
- Synchronized Volume Settings from any Location
- Flexible I/O Locations

The D Series Network Remote Controls are ideal for use in **Hospitality**, **Corporate**, **Education** and **Healthcare** applications or anywhere network audio remote control is needed.







**SF-NP35E**PoE++ Network to 35 W Mono Audio
Amplifier - 70 V or 100 V



D-RLC10KM
Remote Level Control with Muting

#### **Custom Labeling**

The front panel text of RDL Decora Network Audio Remote Controls may be custom labeled at rdlnet.com.