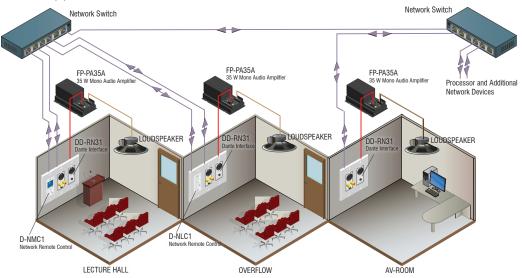

## 3 Zone Application

- Independent Source Selection in Each Zone
- Local and Distributed Audio Options
- Overflow Routing Via Presets