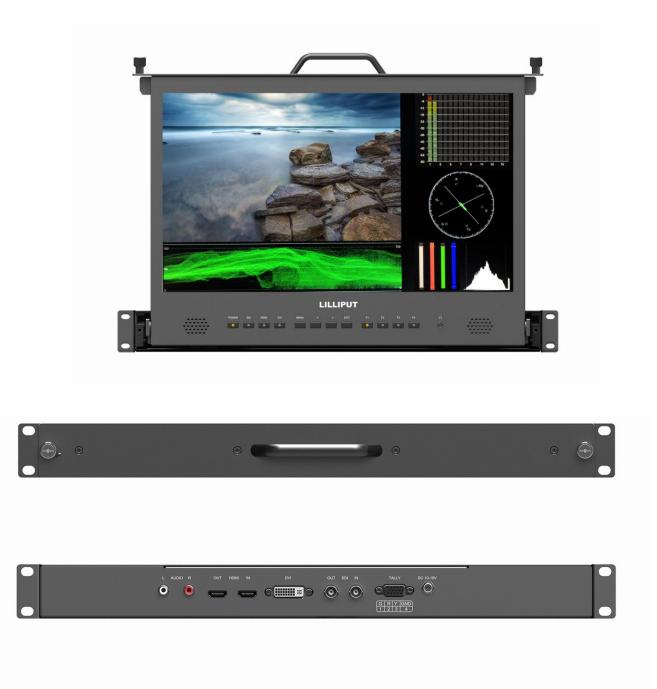

## Specifications of RM-1730S Features: 17.3" 1RU PULL-OUT RACK MOUNT MONITOR

| LCD Display       | LCD Size                 | 17.3" diagonal                    |
|-------------------|--------------------------|-----------------------------------|
|                   | Display Resolution(Dot)  | 1920 × R.G.B. ×1080               |
|                   | Active area              | 381.89(H) × 214.81(V) mm          |
|                   | Dot pitch                | 0.1989 (H) × 0.1989 (V) mm        |
|                   | Aspect Ratio             | 16:9                              |
|                   | Brightness               | 300 cd/m <sup>2</sup>             |
|                   | Contrast Ratio           | 700:1                             |
|                   | Light Source             | LED                               |
|                   | Surface treatment        | Hard coating (3H), High           |
|                   |                          | resolution Adaptable AG           |
|                   |                          | Symbol Min Typical Max            |
|                   | Response Time Note1      | (ms) (ms) (ms)                    |
|                   |                          | TR - 14 19                        |
|                   |                          | TF - 11 16                        |
|                   | View Angle(Degree)       | 89/89(Left/Right)                 |
|                   |                          | and 89/89(Up/Down)                |
| Interface         | HDMI, TALLY, SDI,        |                                   |
|                   | Audio, Earphone, DVI,DC; |                                   |
| Input Connector   | HDMI, SDI, , Audio, DVI; |                                   |
| Power             | DC 15V, 2500mA           |                                   |
| Power Consumption | ≦32W                     |                                   |
| Control           |                          | Power, SDI, HDMI, DVI, MENU,      |
|                   |                          | < >button, Exit,, F1-F4           |
|                   | Basic                    | User-definable buttons, Earphone  |
|                   |                          | jack                              |
|                   |                          |                                   |
|                   |                          | Brightness, Contrast, Saturation, |
|                   | Advance                  | Tint, Sharpness, Color Temp,      |
|                   |                          | Center Marker, Aspect Marker,     |
|                   |                          | Safety Markers, Marker Color,     |
|                   |                          | Marker Mat, Thickness, Scan,      |
|                   |                          | Aspect, Underscan, H/V Delay      |
|                   |                          | Check Field, Zoom, Freeze,        |
|                   |                          | DSLR, Waveform, Peaking,          |
|                   |                          | Peaking Color, Peaking Level,     |
|                   |                          | False Color, Exposure, Exposure   |
|                   |                          | Level, Histogram, Volume, Level   |
|                   |                          | Meter, AudioCh, Language,         |
|                   |                          | HDMI/SDI Convert, Color Bar,      |
|                   |                          | OSD Time, Back Light ,Fan,        |