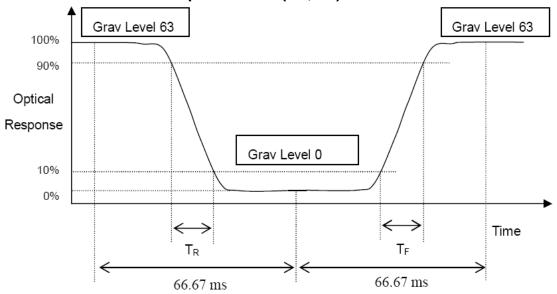

## Specifications of RM-1730S Features: 17.3" 1RU PULL-OUT RACK MOUNT MONITOR

| LCD Display       | LCD Size                 | 17.3" diagonal                    |
|-------------------|--------------------------|-----------------------------------|
|                   | Display Resolution(Dot)  | 1920 × R.G.B. ×1080               |
|                   | Active area              | 381.89(H) × 214.81(V) mm          |
|                   | Dot pitch                | 0.1989 (H) × 0.1989 (V) mm        |
|                   | Aspect Ratio             | 16:9                              |
|                   | Brightness               | 300 cd/m <sup>2</sup>             |
|                   | Contrast Ratio           | 700:1                             |
|                   | Light Source             | LED                               |
|                   | Surface treatment        | Hard coating (3H), High           |
|                   |                          | resolution Adaptable AG           |
|                   |                          | Symbol Min Typical Max            |
|                   | Response Time Note1      | (ms) (ms) (ms)                    |
|                   |                          | TR - 14 19                        |
|                   |                          | TF - 11 16                        |
|                   | View Angle(Degree)       | 89/89(Left/Right)                 |
|                   |                          | and 89/89(Up/Down)                |
| Interface         | HDMI, TALLY, SDI,        |                                   |
|                   | Audio, Earphone, DVI,DC; |                                   |
| Input Connector   | HDMI, SDI, , Audio, DVI; |                                   |
| Power             | DC 15V, 2500mA           |                                   |
| Power Consumption | ≦32W                     |                                   |
| Control           |                          | Power, SDI, HDMI, DVI, MENU,      |
|                   |                          | < >button, Exit,, F1-F4           |
|                   | Basic                    | User-definable buttons, Earphone  |
|                   |                          | jack                              |
|                   |                          |                                   |
|                   |                          | Brightness, Contrast, Saturation, |
|                   | Advance                  | Tint, Sharpness, Color Temp,      |
|                   |                          | Center Marker, Aspect Marker,     |
|                   |                          | Safety Markers, Marker Color,     |
|                   |                          | Marker Mat, Thickness, Scan,      |
|                   |                          | Aspect, Underscan, H/V Delay      |
|                   |                          | Check Field, Zoom, Freeze,        |
|                   |                          | DSLR, Waveform, Peaking,          |
|                   |                          | Peaking Color, Peaking Level,     |
|                   |                          | False Color, Exposure, Exposure   |
|                   |                          | Level, Histogram, Volume, Level   |
|                   |                          | Meter, AudioCh, Language,         |
|                   |                          | HDMI/SDI Convert, Color Bar,      |
|                   |                          | OSD Time, Back Light ,Fan,        |

Note 1: Definition of Response Time (TR, TF):