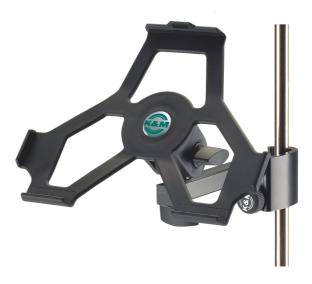

## 19722 iPad 2 holder

The clever way to display your iPad 2. The connector holds an iPad 2 securely and comfortably. Whether on stage, in the rehearsal room or at home - the strong prismatic element with its ergonomic clamping screw allows the iPad 2 holder to be attached quickly and easily to any tubes up to 30 mm diameter. The iPad 2 snaps in and out of the holder effortlessly. The pivoting range is second to none, allowing the user the iPad 2 position of their choice. The swivel movement can be adjusted from free to resistant. The iPad 2 switches repidly between the vertical and horizontal format without slipping.

## Data

| Bearing plate      | 252.1 x 195.4 mm              |
|--------------------|-------------------------------|
| Material           | plastic                       |
| Max. load capacity | 0.75                          |
| Screw-on to        | tube diameter up to 30 mm     |
| Special features   | to be attached to tubes up to |
|                    | 30 mm diameter;               |
|                    | iPad 2 is easily clipped into |
|                    | the holder;                   |
|                    | dock-connector and headphone  |
|                    | jack are accessible;          |
|                    | freely rotates 90°;           |
|                    | alternatively: can be screwed |
|                    | on to 3/8? thread connectors; |
|                    | suitable for iPad 2           |
| Swivel             | 90                            |
| Туре               | black                         |
| Weight             | 0.8                           |
|                    |                               |