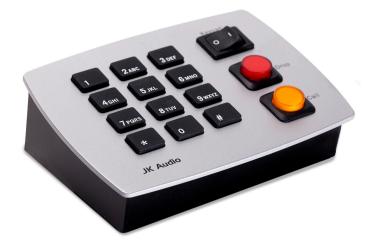

# Guest Module 1™

**Remote Keypad** 

**Call Control.** Guest Module 1 gives you remote access to the on-hook / off-hook and dial features of JK Audio digital hybrids such as the Innkeeper 1x, 1rx and Broadcast Host.

This little time-saver gives you call control you simply can't get with an auxiliary telephone and a couple of switches. An 8 pin RJ45 modular cable provides remote power so there is no need for batteries or

#### an external power pack. The Call button will flicker when a call comes in. Press this button to answer or place a call. The button will stay lit when a call is present. When you dial on-air, the tones go out on the line, and do not come back mixed with the dial tone or caller signal.

### **FEATURES**

- » Compatible with Broadcast Host, innkeeper LTD, and innkeeper 1x/1rx
- » DTMF Keypad
- » Keypad Disable Switch
- » Talk/Dial Button
- » Hang-up Button
- » Ring/Call LED
- » Passive Design (No Battery or AC Required)